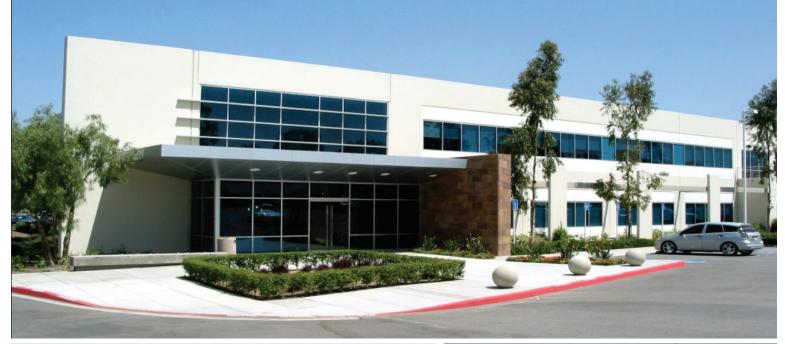

## 2,328 SF OFFICE SUITE IN HIGH-IMAGE BUILDING

## Features

- Concrete tilt-up office building
- Roof mounted solar panels
- · Fiber ready
- · Abundant window lines throughout
- Beautiful entrance/lobby with built-in reception desk
- Freeway fronting signage available
- Desirable south Corona location
- Great access to 91 and I-15 freeways