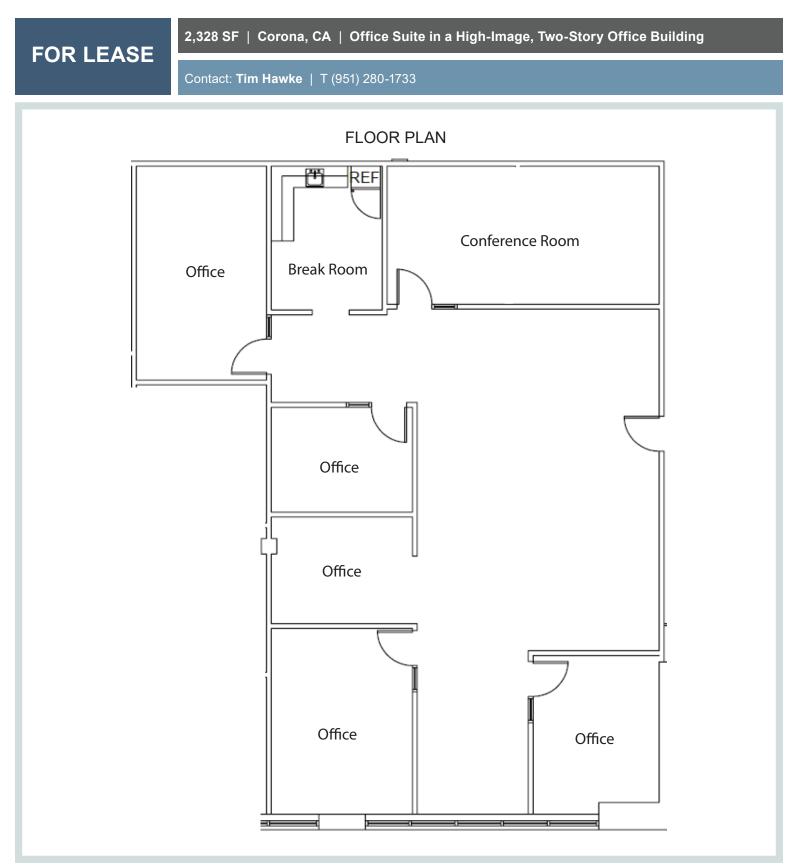

# FOR LEASE

2,328 SF | Corona, CA | Office Suite in a High-Image, Two-Story Office Building

Presented by Strata Realty, Inc. | www.stratarealty.com | T (951) 280-1733 | F (951) 280-1739