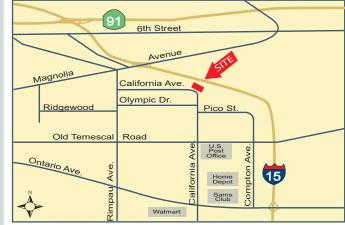

# FOR LEASE

2,328 SF | Corona, CA | Office Suite in a High-Image, Two-Story Office Building

Presented by Strata Realty, Inc. | www.stratarealty.com | T (951) 280-1733 | F (951) 280-1739



## 2,328 SF OFFICE SUITE IN HIGH-IMAGE BUILDING

## Location

1181 California Avenue, Suite 270 Corona, CA 92881

## Features

- Concrete tilt-up office building
- Roof mounted solar panels
- · Fiber ready
- · Abundant window lines throughout
- Beautiful entrance/lobby with built-in reception desk
- Freeway fronting signage available
- Desirable south Corona location
- Great access to 91 and I-15 freeways



## Contact:

Timothy Hawke, SIOR (951) 280-1733 | thawke@stratarealty.com

#### Strata Realty, Inc. | 2433 Pomona Road, Corona , CA 92878 | www.stratarealty.com

The information contained herein was obtained from third parties, and it has not been independently verified by the real estate brokers. Buyers/tenants should have the experts of their choice inspect the property and verify all information. Real estate brokers are not qualified to act as or select experts to legal, tax, environment, building construction, soil-drainage or other such matters. Copyright © 2009 Strata Realty. All rights reserved

#### DRE Information

Timothy Hawke's license number is 01403432





#### Strata Realty, Inc. | 2433 Pomona Road, Corona , CA 92878 | www.stratarealty.com

The information contained herei